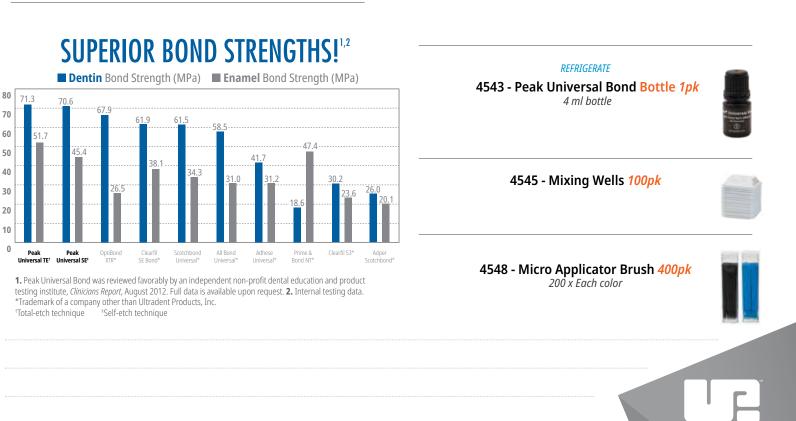

## CHOOSE YOUR PATH TO A STRONGER BOND

Peak Universal Bond adhesive ensures a strong, lasting bond whether you choose a self-etch or a total-etch technique.

- Bonds to dentin, enamel, porcelain, metal, composite, and zirconia
- Ideal for indirect and direct bonding, as well as post and core procedures
- Works with self-etch and total-etch techniques