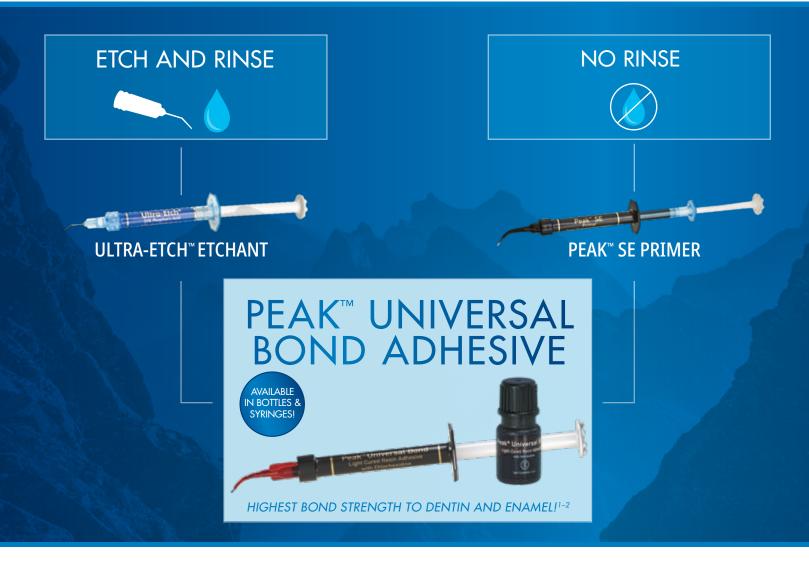

## CHOOSE YOUR PATH TO A STRONGER BOND

Peak Universal Bond adhesive ensures a strong, lasting bond whether you choose a self-etch or a total-etch technique.

- Bonds to dentin, enamel, porcelain, metal, composite, and zirconia
- Ideal for indirect and direct bonding, as well as post and core procedures
- Works with self-etch and total-etch techniques

## All paths lead to Peak Universal Bond adhesive.