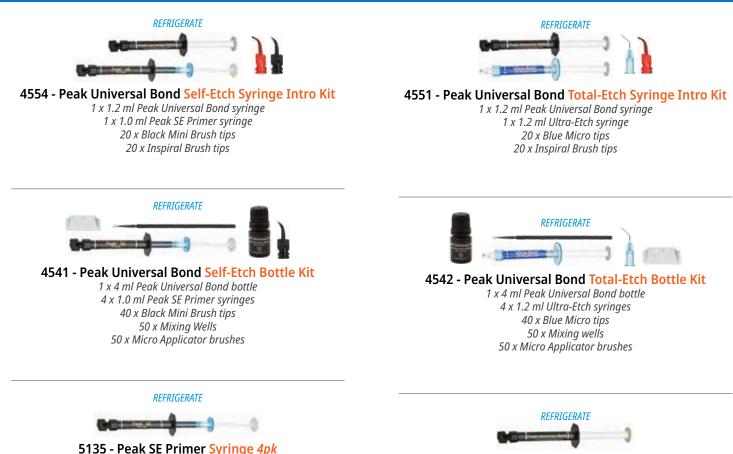

## Peak<sup>™</sup> Universal Bond

Light-Cured Resin Adhesive

4553 - Peak Universal Bond Syringe 4pk 4552 - Peak Universal Bond Syringe 20pk 1.2 ml syringes

1.0 ml syringes

800.552.5512 ULTRADENT.COM