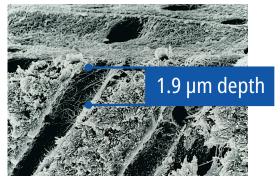

Ultra-Etch phosphoric acid is proven to be uniquely self-limiting in its depth of etch, with an average depth of 1.9 µm using 15-second etch. Liquid phosphoric acid (37%) showed an average of 5.0 µm at 20 seconds, and a competing "polymer thickened" etchant a 4.8 µm depth.¹ Acids with this greater depth of etch go beyond the optimum level and increase the potential for incomplete resin impregnation.