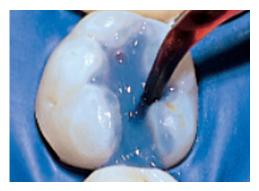

Clinical experience and FE-SEM evaluations' show that 15 seconds etch time on both dentin and cut enamel provides optimal conditioning of both tissues. Air/water rinse. Blot excess water off, leaving surface visibly wet.